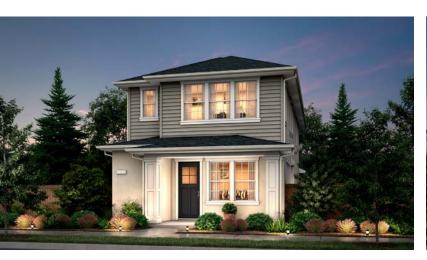

#### **AUTHENTIC EXTERIOR CHARACTER & DETAIL**

- Designed by the award-winning firm, William Hezmalhalch Architects
- Sophisticated architectural detailing in three stunning elevations – Farmhouse, Traditional and Cottage with corresponding designer-selected color palettes
- · Covered porches and patios (per plan)
- Elegant and energy efficient exterior light fixtures complementing the architectural style
- · Lighted address plaque
- Classically designed 8' tall garage door with automatic chain drive garage door opener
- · Full front yard and alley landscaping and irrigation
- · Side yard fencing
- · Architecturally inspired 8' entry door
- An abundant use of stylish, high-quality vinyl windows to take advantage of the surrounding views and connectivity to the outdoors
- Architecturally stylish composition roof shingles with Limited Lifetime warranty
- · Aluminum gutters with baked on enamel paint finish
- · Stylish paver walkways and driveways

1,683 square feet

Three Bedrooms | Two + Half Baths | Two Car Garage

FIRST FLOOR

SECOND FLOOR

**FARMHOUSE** 

COTTAGE

1,849 square feet
Three Bedrooms | Two + Half Baths | Two Car Garage

FIRST FLOOR