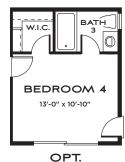

BEDROOM 4 / BATH 3
ILO BONUS ROOM

**FARMHOUSE** 

2,541 square feet
Four Bedrooms | Three + Half Baths | Two Car Garage

FIRST FLOOR

SECOND FLOOR

THIRD FLOOR

**FARMHOUSE** 

COTTAGE