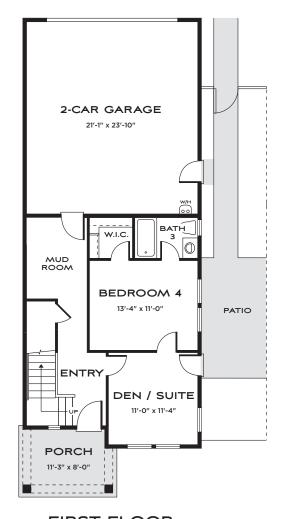

BEDROOM 4 / BATH 3
ILO BONUS ROOM

**FARMHOUSE** 

2,541 square feet
Four Bedrooms | Three + Half Baths | Two Car Garage

FIRST FLOOR

SECOND FLOOR

THIRD FLOOR

**FARMHOUSE** 

COTTAGE