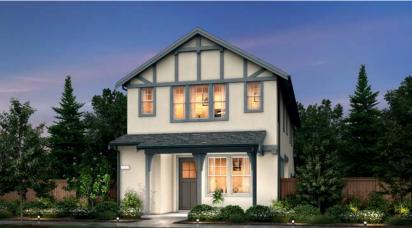

#### **AUTHENTIC EXTERIOR CHARACTER & DETAIL**

- Designed by the award-winning firm, William Hezmalhalch Architects
- Sophisticated architectural detailing in three stunning elevations – Farmhouse, Traditional and Cottage with corresponding designer-selected color palettes
- · Covered porches and patios (per plan)
- Elegant and energy efficient exterior light fixtures complementing the architectural style
- · Lighted address plaque
- Classically designed 8' tall garage door with automatic chain drive garage door opener
- · Full front yard and alley landscaping and irrigation
- · Side yard fencing
- · Architecturally inspired 8' entry door
- An abundant use of stylish, high-quality vinyl windows to take advantage of the surrounding views and connectivity to the outdoors
- Architecturally stylish composition roof shingles with Limited Lifetime warranty
- · Aluminum gutters with baked on enamel paint finish
- · Stylish paver walkways and driveways

1,683 square feet

Three Bedrooms | Two + Half Baths | Two Car Garage

FIRST FLOOR

SECOND FLOOR

**FARMHOUSE** 

COTTAGE

1,849 square feet
Three Bedrooms | Two + Half Baths | Two Car Garage

FIRST FLOOR