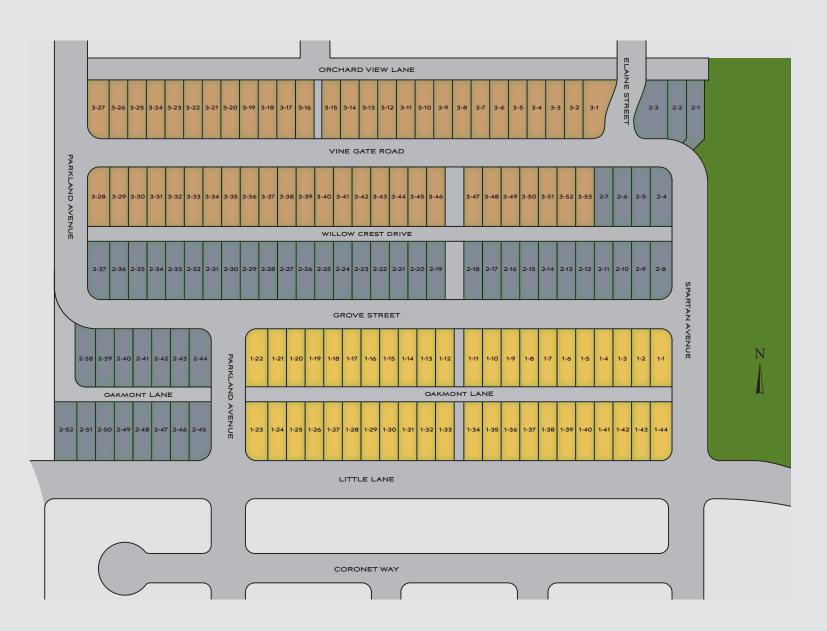

Enjoy functional design and ambient entertaining in each of the four magnificent homes.

Luxe details like granite countertops, expansive kitchen islands, unconventionally tall windows, and the warmth of custom-designed cabinetry highlight the unique floorplans and embrace the high quality of life within a growing and lively city.

#### **GRACIOUS INTERIOR APPOINTMENTS**

- · Spacious 9' ceilings throughout
- · Open concept living areas
- Classic Craftsman style interior doors
- Abundant use of Luxury Vinyl Plank flooring in select locations
- Traditional textured drywall with square corners at wall corners and windows.
- · Thoughtfully positioned recessed lighting throughout
- 5 1/2"baseboard and 3 1/4" door casing
- $\cdot\;$  Designer door and bathroom hardware
- Stylish plumbing fixtures in chrome finish (optional finishes available)
- · Spacious and functional secondary bedrooms