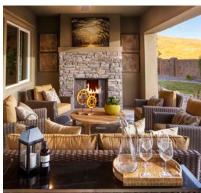

Enjoy functional design and ambient entertaining in each of the four magnificent homes.

Luxe details like granite countertops, expansive kitchen islands, unconventionally tall windows, and the warmth of custom-designed cabinetry highlight the unique floorplans and embrace the high quality of life within a growing and lively city.

#### **GRACIOUS INTERIOR APPOINTMENTS**

- · Spacious 9' ceilings throughout
- · Open concept living areas
- Classic Craftsman style interior doors
- Abundant use of Luxury Vinyl Plank flooring in select locations
- Traditional textured drywall with square corners at wall corners and windows.
- · Thoughtfully positioned recessed lighting throughout
- 5 1/2"baseboard and 3 1/4" door casing
- $\cdot\;$  Designer door and bathroom hardware
- Stylish plumbing fixtures in chrome finish (optional finishes available)
- · Spacious and functional secondary bedrooms