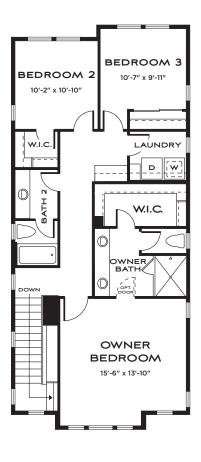

1,683 square feet

Three Bedrooms | Two + Half Baths | Two Car Garage

FIRST FLOOR

SECOND FLOOR

**FARMHOUSE** 

COTTAGE

1,849 square feet
Three Bedrooms | Two + Half Baths | Two Car Garage

FIRST FLOOR