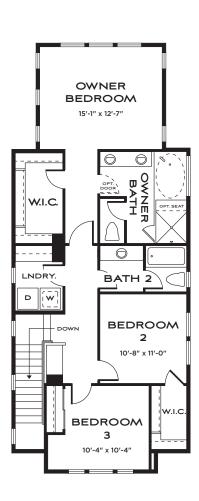

BEDROOM 4 / BATH 3
ILO BONUS ROOM

**FARMHOUSE** 

2,541 square feet
Four Bedrooms | Three + Half Baths | Two Car Garage

FIRST FLOOR

SECOND FLOOR

THIRD FLOOR

**FARMHOUSE** 

COTTAGE