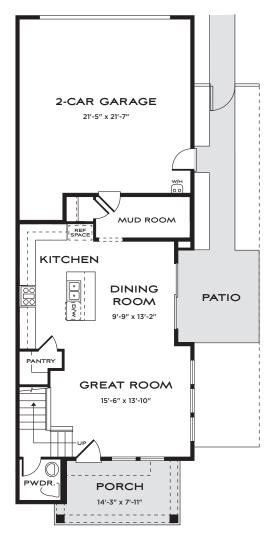

1,683 square feet

Three Bedrooms | Two + Half Baths | Two Car Garage

FIRST FLOOR

SECOND FLOOR

**FARMHOUSE** 

COTTAGE

1,849 square feet
Three Bedrooms | Two + Half Baths | Two Car Garage

FIRST FLOOR