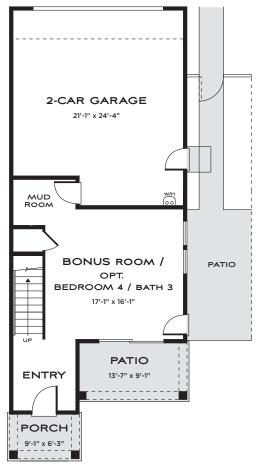

BEDROOM 4 / BATH 3
ILO BONUS ROOM

**FARMHOUSE** 

2,541 square feet
Four Bedrooms | Three + Half Baths | Two Car Garage

FIRST FLOOR

SECOND FLOOR

THIRD FLOOR

**FARMHOUSE** 

COTTAGE