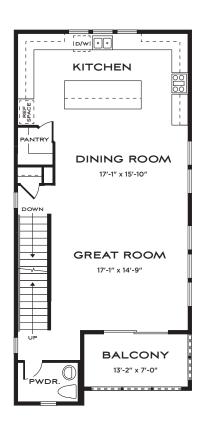

SECOND FLOOR

**FARMHOUSE** 

COTTAGE

2,327 square feet

Three to Four Bedrooms | Two + Half to Three + Half Baths | Two Car Garage

FIRST FLOOR

SECOND FLOOR

THIRD FLOOR