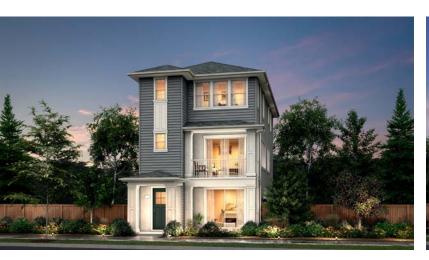

#### **AUTHENTIC EXTERIOR CHARACTER & DETAIL**

- Designed by the award-winning firm, William Hezmalhalch Architects
- Sophisticated architectural detailing in three stunning elevations – Farmhouse, Traditional and Cottage with corresponding designer-selected color palettes
- · Covered porches and patios (per plan)
- Elegant and energy efficient exterior light fixtures complementing the architectural style
- · Lighted address plaque
- Classically designed 8' tall garage door with automatic chain drive garage door opener
- · Full front yard and alley landscaping and irrigation
- · Side yard fencing
- · Architecturally inspired 8' entry door
- An abundant use of stylish, high-quality vinyl windows to take advantage of the surrounding views and connectivity to the outdoors
- Architecturally stylish composition roof shingles with Limited Lifetime warranty
- · Aluminum gutters with baked on enamel paint finish
- · Stylish paver walkways and driveways

SECOND FLOOR

**FARMHOUSE** 

COTTAGE

2,327 square feet

Three to Four Bedrooms | Two + Half to Three + Half Baths | Two Car Garage

FIRST FLOOR

SECOND FLOOR

THIRD FLOOR

BEDROOM 4 / BATH 3
ILO BONUS ROOM

**FARMHOUSE** 

2,541 square feet
Four Bedrooms | Three + Half Baths | Two Car Garage

FIRST FLOOR

SECOND FLOOR

THIRD FLOOR

**FARMHOUSE** 

COTTAGE