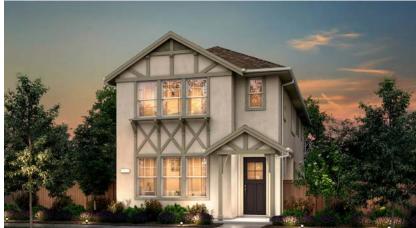

#### **AUTHENTIC EXTERIOR CHARACTER & DETAIL**

- Designed by the award-winning firm, William Hezmalhalch Architects
- Sophisticated architectural detailing in three stunning elevations – Farmhouse, Traditional and Cottage with corresponding designer-selected color palettes
- · Covered porches and patios (per plan)
- Elegant and energy efficient exterior light fixtures complementing the architectural style
- · Lighted address plaque
- Classically designed 8' tall garage door with automatic chain drive garage door opener
- · Full front yard and alley landscaping and irrigation
- · Side yard fencing
- · Architecturally inspired 8' entry door
- An abundant use of stylish, high-quality vinyl windows to take advantage of the surrounding views and connectivity to the outdoors
- Architecturally stylish composition roof shingles with Limited Lifetime warranty
- · Aluminum gutters with baked on enamel paint finish
- · Stylish paver walkways and driveways