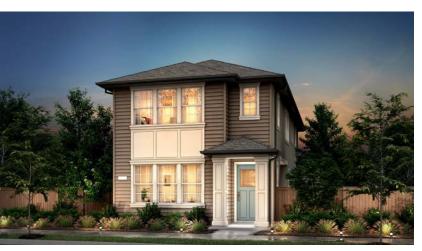

#### **AUTHENTIC EXTERIOR CHARACTER & DETAIL**

- Designed by the award-winning firm, William Hezmalhalch Architects
- Sophisticated architectural detailing in three stunning elevations – Farmhouse, Traditional and Cottage with corresponding designer-selected color palettes
- · Covered porches and patios (per plan)
- Elegant and energy efficient exterior light fixtures complementing the architectural style
- · Lighted address plaque
- Classically designed 8' tall garage door with automatic chain drive garage door opener
- · Full front yard and alley landscaping and irrigation
- · Side yard fencing
- · Architecturally inspired 8' entry door
- An abundant use of stylish, high-quality vinyl windows to take advantage of the surrounding views and connectivity to the outdoors
- Architecturally stylish composition roof shingles with Limited Lifetime warranty
- · Aluminum gutters with baked on enamel paint finish
- · Stylish paver walkways and driveways