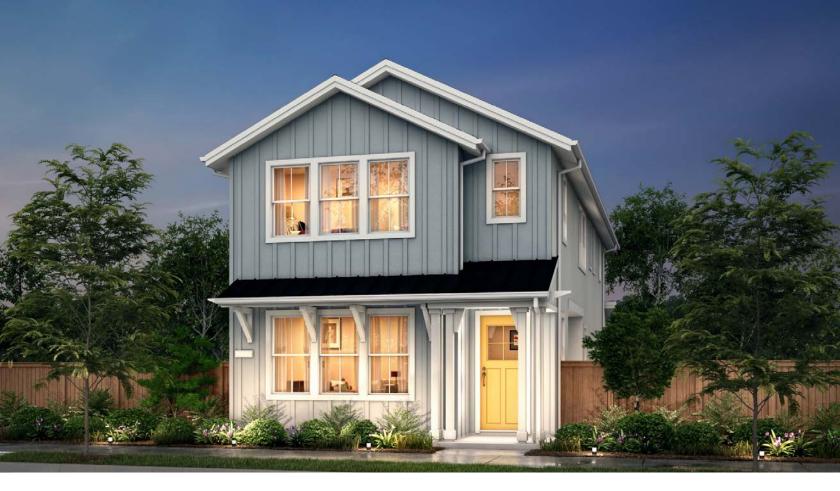

#### **AUTHENTIC EXTERIOR CHARACTER & DETAIL**

- Designed by the award-winning firm, William Hezmalhalch Architects
- Sophisticated architectural detailing in three stunning elevations – Farmhouse, Traditional and Cottage with corresponding designer-selected color palettes
- · Covered porches and patios (per plan)
- Elegant and energy efficient exterior light fixtures complementing the architectural style
- · Lighted address plaque
- Classically designed 8' tall garage door with automatic chain drive garage door opener
- · Full front yard and alley landscaping and irrigation
- · Side yard fencing
- · Architecturally inspired 8' entry door
- An abundant use of stylish, high-quality vinyl windows to take advantage of the surrounding views and connectivity to the outdoors
- Architecturally stylish composition roof shingles with Limited Lifetime warranty
- · Aluminum gutters with baked on enamel paint finish
- · Stylish paver walkways and driveways