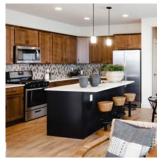

Enjoy functional design and ambient entertaining in each of the four magnificent homes.

Luxe details like granite countertops, expansive kitchen islands, unconventionally tall windows, and the warmth of custom-designed cabinetry highlight the unique floorplans and embrace the high quality of life within a growing and lively city.

#### INSPIRING KITCHEN DESIGNS

- Whirlpool® Stainless Steel Appliance package, includes:
  - · Energy efficient built-in dishwasher
  - · Gourmet 30" 5-burner gas range
  - · Sleek over the range microwave
  - · Optional spacious 36" counter depth refrigerator
- Durable Sterling® single-basin stainless steel sink with Pull-out faucet in chrome
- · Garbage disposal
- · Beautiful quartz countertops includes a 6" backsplash
- · Spacious pantry
- Alder cabinets available in various finishes (optional painted cabinets)
- · Oversized island with seating at built-in bar counter