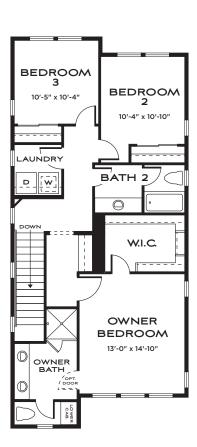

SECOND FLOOR

**FARMHOUSE** 

COTTAGE

2,327 square feet

Three to Four Bedrooms | Two + Half to Three + Half Baths | Two Car Garage

FIRST FLOOR

SECOND FLOOR

THIRD FLOOR