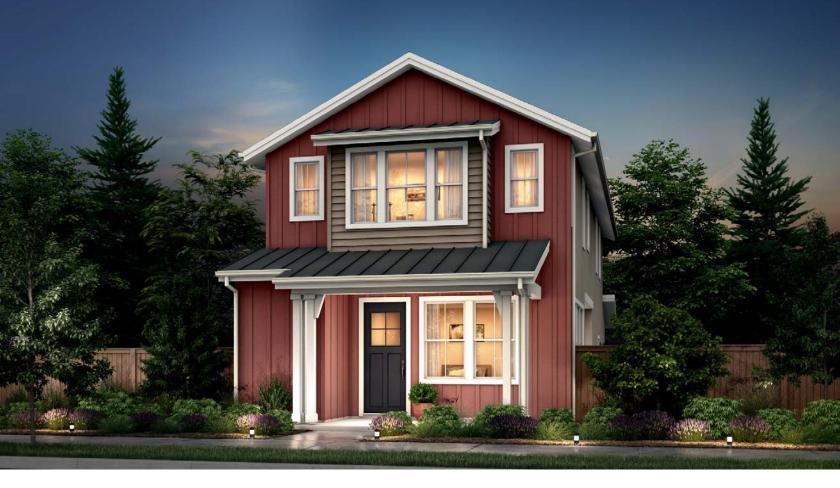

#### **AUTHENTIC EXTERIOR CHARACTER & DETAIL**

- Designed by the award-winning firm, William Hezmalhalch Architects
- Sophisticated architectural detailing in three stunning elevations – Farmhouse, Traditional and Cottage with corresponding designer-selected color palettes
- · Covered porches and patios (per plan)
- Elegant and energy efficient exterior light fixtures complementing the architectural style
- · Lighted address plaque
- Classically designed 8' tall garage door with automatic chain drive garage door opener
- · Full front yard and alley landscaping and irrigation
- · Side yard fencing
- · Architecturally inspired 8' entry door
- An abundant use of stylish, high-quality vinyl windows to take advantage of the surrounding views and connectivity to the outdoors
- Architecturally stylish composition roof shingles with Limited Lifetime warranty
- · Aluminum gutters with baked on enamel paint finish
- · Stylish paver walkways and driveways

1,683 square feet

Three Bedrooms | Two + Half Baths | Two Car Garage

FIRST FLOOR

SECOND FLOOR

**FARMHOUSE** 

COTTAGE

1,849 square feet
Three Bedrooms | Two + Half Baths | Two Car Garage

FIRST FLOOR