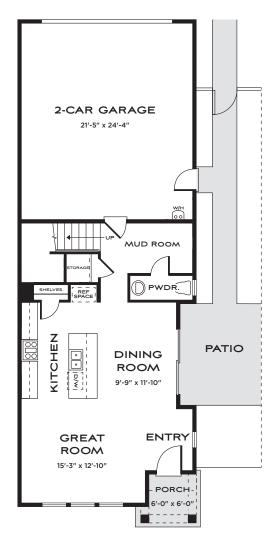

1,683 square feet

Three Bedrooms | Two + Half Baths | Two Car Garage

FIRST FLOOR

SECOND FLOOR

**FARMHOUSE** 

COTTAGE

1,849 square feet
Three Bedrooms | Two + Half Baths | Two Car Garage

FIRST FLOOR