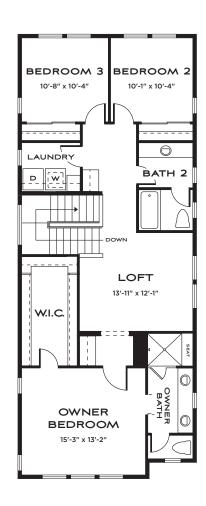

SECOND FLOOR

**FARMHOUSE** 

COTTAGE

2,327 square feet

Three to Four Bedrooms | Two + Half to Three + Half Baths | Two Car Garage

FIRST FLOOR

SECOND FLOOR

THIRD FLOOR

BEDROOM 4 / BATH 3
ILO BONUS ROOM

**FARMHOUSE** 

2,541 square feet
Four Bedrooms | Three + Half Baths | Two Car Garage

FIRST FLOOR

SECOND FLOOR

THIRD FLOOR

**FARMHOUSE** 

COTTAGE