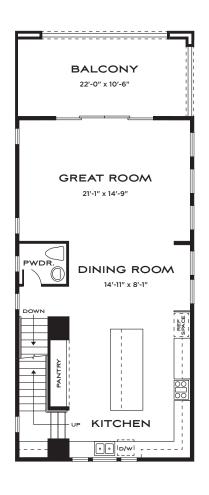

BEDROOM 4 / BATH 3
ILO BONUS ROOM

**FARMHOUSE** 

2,541 square feet
Four Bedrooms | Three + Half Baths | Two Car Garage

FIRST FLOOR

SECOND FLOOR

THIRD FLOOR

**FARMHOUSE** 

COTTAGE